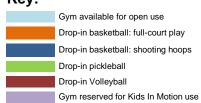

| Gym Schedule - Effective March 18th, 2024             |                                                    |                   |                                                    |                            |                                                              |                   |                                                    |                                 |                                                    |                   |  |
|-------------------------------------------------------|----------------------------------------------------|-------------------|----------------------------------------------------|----------------------------|--------------------------------------------------------------|-------------------|----------------------------------------------------|---------------------------------|----------------------------------------------------|-------------------|--|
|                                                       | Monday                                             |                   | Tuesday                                            |                            | Wednesday                                                    |                   | Thursday                                           |                                 | Friday                                             |                   |  |
| Court:                                                | 1                                                  | 2                 | 1                                                  | 2                          | 1                                                            | 2                 | 1                                                  | 2                               | 1                                                  | 2                 |  |
| 5:00am - 7:00am                                       |                                                    |                   |                                                    |                            |                                                              |                   |                                                    |                                 |                                                    |                   |  |
| 7:00am - 7:30am                                       |                                                    |                   |                                                    |                            |                                                              |                   |                                                    |                                 |                                                    |                   |  |
| 7:30am - 8:00am                                       |                                                    |                   |                                                    |                            |                                                              |                   |                                                    |                                 |                                                    |                   |  |
| 8:00am - 8:30am                                       |                                                    |                   |                                                    |                            |                                                              |                   |                                                    |                                 |                                                    |                   |  |
| 8:30am - 9:00am                                       |                                                    |                   |                                                    |                            |                                                              |                   |                                                    |                                 |                                                    |                   |  |
| 9:00am - 9:30am                                       |                                                    | 8-10am<br>Kids in |                                                    | 8:30-                      |                                                              | 8-10am<br>Kids in |                                                    | 0.20 40.20                      |                                                    | 8-10am<br>Kids in |  |
| 9:30am -10:00am                                       |                                                    | Motion            |                                                    | 10:30<br>Kids in<br>Motion | 9:30-10am<br>Quick Core Class<br>**Last Wed. of the<br>month | Motion            |                                                    | 8:30-10:30<br>Kids in<br>Motion |                                                    | Motion            |  |
| 10:00am - 10:30am                                     | 10am.                                              | -12pm             | 10-11am                                            |                            |                                                              |                   | 10-11am                                            |                                 | 10am                                               | -12pm             |  |
| 10:30am - 11:00am                                     | Drop-In<br>Pickleball                              |                   | Pickleball<br>Class                                |                            | 10am-12pm                                                    |                   | Pickleball<br>Class                                |                                 |                                                    | p-In              |  |
| 11:00am - 11:30am                                     |                                                    |                   | 11am-1pm<br>Drop-In<br>Pickleball                  |                            | Drop-In Pickleball                                           |                   | 11am-1pm<br>Drop-In<br>Pickleball                  |                                 | Pickleball                                         |                   |  |
| 11:30am - 12:00pm                                     |                                                    |                   |                                                    |                            |                                                              |                   |                                                    |                                 |                                                    |                   |  |
| 12:00pm - 12:30pm                                     |                                                    |                   |                                                    |                            |                                                              |                   |                                                    |                                 |                                                    |                   |  |
| 12:30pm - 1:00pm                                      |                                                    |                   |                                                    |                            |                                                              |                   |                                                    |                                 |                                                    |                   |  |
| 1:00pm - 1:30pm                                       |                                                    |                   |                                                    |                            |                                                              |                   |                                                    |                                 |                                                    |                   |  |
| 1:30pm - 2:00pm                                       |                                                    |                   |                                                    |                            |                                                              |                   |                                                    |                                 |                                                    |                   |  |
| 2:00pm -2:30pm                                        |                                                    |                   |                                                    |                            |                                                              |                   |                                                    |                                 |                                                    |                   |  |
| 2:30pm - 3:00pm                                       |                                                    |                   |                                                    |                            |                                                              |                   |                                                    |                                 |                                                    |                   |  |
| 3:00pm - 3:30pm<br>3:30pm - 4:00pm<br>4:00pm - 4:30pm | 3:00-4:30pm<br>Youth (12-17)<br>Drop-In Basketball |                   | 3:00-4:30pm<br>Youth (12-17)<br>Drop-In Basketball |                            | 3:00-4:30pm<br>Youth (12-17)<br>Drop-In Basketball           |                   | 3:00-4:30pm<br>Youth (12-17)<br>Drop-In Basketball |                                 | 3:00-4:30pm<br>Youth (12-17)<br>Drop-In Basketball |                   |  |
| 4:30pm - 5:00pm                                       |                                                    |                   |                                                    |                            |                                                              |                   |                                                    |                                 |                                                    |                   |  |
| 5:00pm - 5:30pm                                       |                                                    |                   |                                                    | 5-6pm<br>Kids in           |                                                              |                   |                                                    |                                 |                                                    |                   |  |
| 5:30pm - 6:00pm                                       |                                                    |                   |                                                    | Motion                     |                                                              |                   |                                                    |                                 |                                                    |                   |  |
| 6:00pm - 6:30pm                                       |                                                    |                   | Adult (18                                          | 80pm<br>8+) Drop-          | 6-7p<br>Drop-In P                                            |                   | 6-8pm<br>Adult<br>(18+)                            | 6-7pm<br>Kids in<br>Motion      |                                                    |                   |  |
| 6:30pm - 7:00pm                                       |                                                    |                   | In Bas                                             | ketball                    | Prop-III-I                                                   | SKIGBAII          | Drop-In                                            |                                 |                                                    |                   |  |
| 7:00pm - 7:30pm                                       |                                                    |                   |                                                    |                            |                                                              |                   | Basketball                                         |                                 | Center Closes at                                   |                   |  |
| 7:30pm - 8:00pm                                       |                                                    |                   |                                                    |                            |                                                              |                   | Dask                                               | Cibali                          | 7:00                                               | PM                |  |

|                 | Satu | ırday   | Sunday                         |   |  |
|-----------------|------|---------|--------------------------------|---|--|
| Court:          | 1    | 2       | 1                              | 2 |  |
| 7:00am-9:00am   |      |         |                                |   |  |
| 9:00am-9:30am   |      | 9-11am  | 9am-11am<br>Drop-In Pickleball |   |  |
| 9:30am-10:00am  |      | Kids In |                                |   |  |
| 10:00am-10:30am |      | Motion  |                                |   |  |
| 10:30am-11:00am |      | WOUGH   |                                |   |  |
| 11:00am-11:30am |      |         |                                |   |  |
| 11:30am-12:00pm |      |         |                                |   |  |
| 12:00-12:30pm   |      |         |                                |   |  |
| 12:30pm-1:00pm  |      |         |                                |   |  |
| 1:00pm - 1:30pm |      |         |                                |   |  |
| 1:30pm - 2:00pm |      |         |                                |   |  |
| 2:00pm -2:30pm  |      |         |                                |   |  |
| 2:30pm - 3:00pm |      |         |                                |   |  |

## Key: