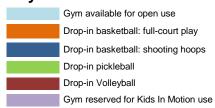

| Gym Schedule - Effective November 16th, 2023 |                    |                   |                        |                                |                             |                   |                                             |                               |                          |                   |  |
|----------------------------------------------|--------------------|-------------------|------------------------|--------------------------------|-----------------------------|-------------------|---------------------------------------------|-------------------------------|--------------------------|-------------------|--|
|                                              | Monday             |                   | Tuesday                |                                | Wednesday                   |                   | Thursday                                    |                               | Friday                   |                   |  |
| Court:                                       | 1                  | 2                 | 1                      | 2                              | 1                           | 2                 | 1                                           | 2                             | 1                        | 2                 |  |
| 5:00am - 7:00am                              |                    |                   |                        |                                |                             |                   |                                             |                               |                          |                   |  |
| 7:00am - 7:30am                              |                    |                   |                        |                                |                             |                   |                                             |                               |                          |                   |  |
| 7:30am - 8:00am                              |                    |                   |                        |                                |                             |                   |                                             |                               |                          |                   |  |
| 8:00am - 8:30am                              |                    |                   |                        |                                |                             |                   |                                             |                               |                          |                   |  |
| 8:30am - 9:00am                              |                    | 8-10 am           |                        |                                |                             | 8-10 am           |                                             |                               |                          | 8-10 am           |  |
| 9:00am - 9:30am                              |                    | Kids In<br>Motion |                        |                                |                             | Kids In<br>Motion |                                             |                               |                          | Kids In<br>Motion |  |
| 9:30am -10:00am                              |                    |                   |                        |                                |                             |                   |                                             |                               |                          |                   |  |
| 10:00am - 10:30am                            |                    |                   | * **                   | n-11am                         |                             |                   |                                             | -11am                         |                          |                   |  |
| 10:30am - 11:00am                            | 10am               | -12pm             | · ·                    | ckelball Class<br>ion Required | 10am-                       | 12pm              | ~                                           | ckelball Class<br>on Required | 10am                     | -12pm             |  |
| 11:00am - 11:30am                            | Drop-In Pickleball |                   | 11am-1pm               |                                | Drop-In Pickleball          |                   | 11am-1pm                                    |                               | Drop-In Pickleball       |                   |  |
| 11:30am - 12:00pm                            |                    |                   |                        |                                |                             |                   |                                             |                               |                          |                   |  |
| 12:00pm - 12:30pm                            |                    |                   | Drop-In                | Pickleball                     |                             |                   |                                             | Pickleball                    |                          |                   |  |
| 12:30pm - 1:00pm                             |                    |                   |                        |                                |                             |                   |                                             |                               |                          |                   |  |
| 1:00pm - 1:30pm                              |                    |                   |                        |                                |                             |                   |                                             |                               |                          |                   |  |
| 1:30pm - 2:00pm                              |                    |                   |                        |                                |                             |                   |                                             |                               |                          |                   |  |
| 2:00pm -2:30pm                               |                    |                   |                        |                                |                             |                   |                                             |                               |                          |                   |  |
| 2:30pm - 3:00pm                              |                    |                   |                        |                                |                             |                   |                                             |                               |                          |                   |  |
| 3:00pm - 3:30pm                              |                    |                   |                        |                                |                             |                   |                                             |                               |                          |                   |  |
| 3:30pm - 4:00pm                              |                    |                   | 4pm-5pm Adv            | anced Beginner                 | 3:30-5:00pm Youth           |                   | 4pm-5pm Adv                                 | anced Beginner                |                          |                   |  |
| 4:00pm - 4:30pm                              |                    |                   | Pickelb                | all Class                      | (12-17)                     |                   | Pickelb                                     | all Class                     |                          |                   |  |
| 4:30pm - 5:00pm                              |                    |                   | ~Registrati            | ion Required                   | Drop-In Basketball          |                   | ~Registration Required<br>5-6pm Adult (18+) |                               |                          |                   |  |
| 5:00pm - 5:30pm                              |                    |                   |                        | Kids In<br>Motion              |                             |                   | Dro                                         | pp-In                         |                          |                   |  |
| 5:30pm - 6:00pm                              |                    |                   | 6.74                   |                                |                             |                   | Bask                                        | tetball                       |                          |                   |  |
| 6:00pm - 6:30pm                              |                    |                   | 6-7:30pm               |                                | 6.7nm                       |                   |                                             | 6-7pm                         |                          |                   |  |
| 6:30pm - 7:00pm                              |                    |                   | Adult (18+)<br>Drop-In |                                | 6-7pm<br>Drop-In Pickelball |                   | 7-8pm Adult (18+)                           |                               | 01-                      | N                 |  |
| 7:00pm - 7:30pm<br>7:30pm - 8:00pm           |                    |                   | DIC                    | ρ-III                          | Diop-in Pickelbali          |                   | Drop-In                                     |                               | Center Closes at 7:00 PM |                   |  |
| <i>ւ</i> .၁սիլո - օ:սսիլո                    |                    |                   |                        |                                |                             |                   | Bask                                        | etball                        | 7.00                     | 1 141             |  |

|                 | Satu | ırday   | Sunday                         |   |  |
|-----------------|------|---------|--------------------------------|---|--|
| Court:          | 1    | 2       | 1                              | 2 |  |
| 7:00am-9:00am   |      |         |                                |   |  |
| 9:00am-9:30am   |      | 9-11am  | 9am-11am<br>Drop-In Pickleball |   |  |
| 9:30am-10:00am  |      | Kids In |                                |   |  |
| 10:00am-10:30am |      | Motion  |                                |   |  |
| 10:30am-11:00am |      | WOUGH   |                                |   |  |
| 11:00am-11:30am |      |         |                                |   |  |
| 11:30am-12:00pm |      |         |                                |   |  |
| 12:00-12:30pm   |      |         |                                |   |  |
| 12:30pm-1:00pm  |      |         |                                |   |  |
| 1:00pm - 1:30pm |      |         |                                |   |  |
| 1:30pm - 2:00pm |      |         |                                |   |  |
| 2:00pm -2:30pm  |      |         |                                |   |  |
| 2:30pm - 3:00pm |      |         |                                |   |  |