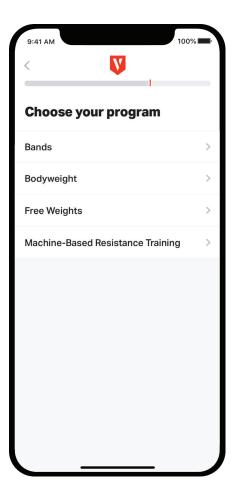

### Setting up your Volt program

Choose one program from the 12 pre-designed program options for low-impact training using resistance bands, bodyweight, free weights or exercise machines.

| < 💟                                                             |                                               | < 💟                                                                                      |  |
|-----------------------------------------------------------------|-----------------------------------------------|------------------------------------------------------------------------------------------|--|
| low much strength training<br>xperience do you have?            | How many workouts would<br>you like per week? |                                                                                          |  |
| lone<br>m new to lifting weights                                | >                                             | 2 workouts per week                                                                      |  |
| ome<br>ve lifted weights before, but not on a regular<br>rogram | >                                             | You can also supplement your training with optional routines, like Core Strength and Met |  |
| Year<br>ve been lifting regularly for about a year              | >                                             | Con workouts, from our Training Extras menu                                              |  |
| P+ Years<br>ve been lifting regularly for over 2 years          | >                                             |                                                                                          |  |