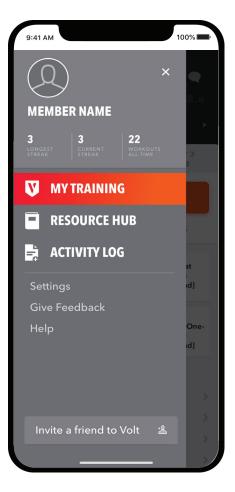

# Exploring the Navigation Menu Your Volt Navigation Menu is your app

control center, providing you quick and easy access to the following:

My Training: Displays your current workout and allows your to perform your workout.

Resource Hub: Available articles and videos on category-specific content related to nutrition, mind and body.

Activity Log: Track any outdoor workouts by logging activities such as walking, running, cycling, hiking, swimming, yoga and more.

Settings: App settings that allow you to edit account information, manage notifications, sync with Apple Health, edit available equipment and sign out.