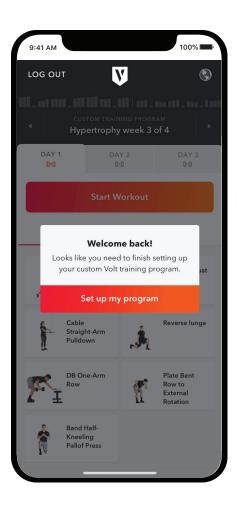

### Completing your Volt setup

After accepting the waiver, you will see a Welcome Back notification. Complete your program setup by entering the requested information such as height, weight, gender, preferred units and exercise demonstrations.

#### Exploring the Volt home screen

The default Volt home screen displays your available weekly workout, as well as the number of days you should complete. Maximize your Volt experience by utilizing the following:

- Navigation Menu: Familiarize yourself / with your Volt app control center.
- 2 Chat Bubble: Send or receive messages directly from your Personal Trainer or Fitness Specialist.
- 3 Start Workout: Start your training program for that day with the exercises that are listed directly below Overview.