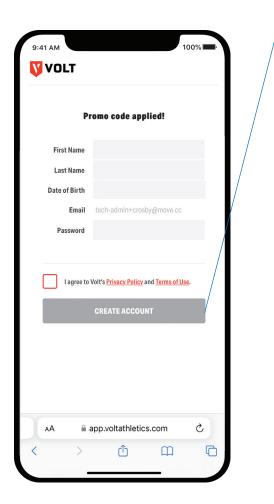

### Downloading the app

After your new account is created, select either the App Store or Google Play to download the Volt app.

| 9:41 AM 100                                                                                                                            | 0% |
|----------------------------------------------------------------------------------------------------------------------------------------|----|
| Your Volt account has been created<br>Next, download the Volt app on your phone and log i<br>with the account information you created. |    |
| Download on the<br>App Store<br>Google Play                                                                                            |    |
|                                                                                                                                        |    |
| AA 🔒 app.voltathletics.com                                                                                                             | C  |
| < > 👌 🕮                                                                                                                                | G  |