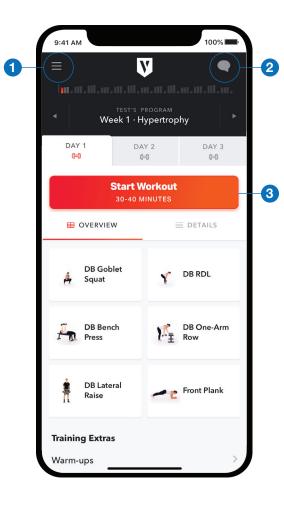

#### Exploring the Volt home screen

The default Volt home screen displays your available weekly workout, as well as the number of days you should complete. Maximize your Volt experience by utilizing the following:

- Navigation Menu: Familiarize yourself / with your Volt app control center.
- 2 Chat Bubble: Send or receive messages directly from your Personal Trainer or Fitness Specialist.
- 3 Start Workout: Start your training program for that day with the exercises that are listed directly below Overview.