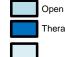

## Color Key:

Therapy Pool RESERVED for Aqua Class

Pool remains OPEN during children's swim lessons